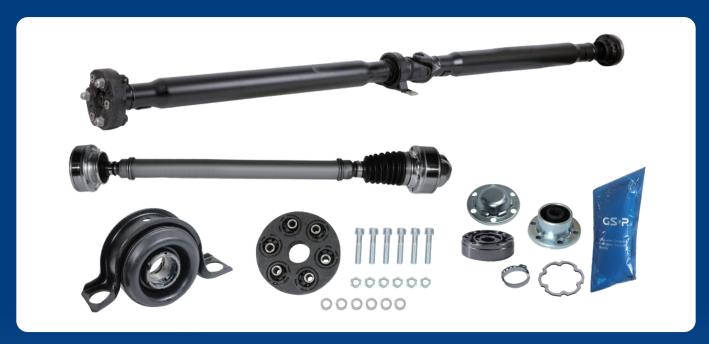

## PROPSHAFTS AND PROPSHAFT REPAIR KITS

Propshafts are still a famous driveline component for LCV, SUV and high-class saloon cars.

New developed high-speed shafts are still equipped with center bearings but also with disc joints instead of flexible couplings. This ensures full comfort to vehicle passengers. If one of these components fails, vibrations and noises occur.

At OES it's common to offer only the complete shaft instead of repair solutions which is very expensive for customers and brings logistic challenges with it.

GSP now offers propshaft repair kits which allow a cost-saving repair instead of changing complete propshafts.

Advantages of GSP propshaft repair kits:

- All necessary components for a professional repair are included.
- Quick replacement of spare parts which are not available at OES.
- Easy delivery due to small box sizes compared to complete propshafts.
- Space saving solution for stock keeping.